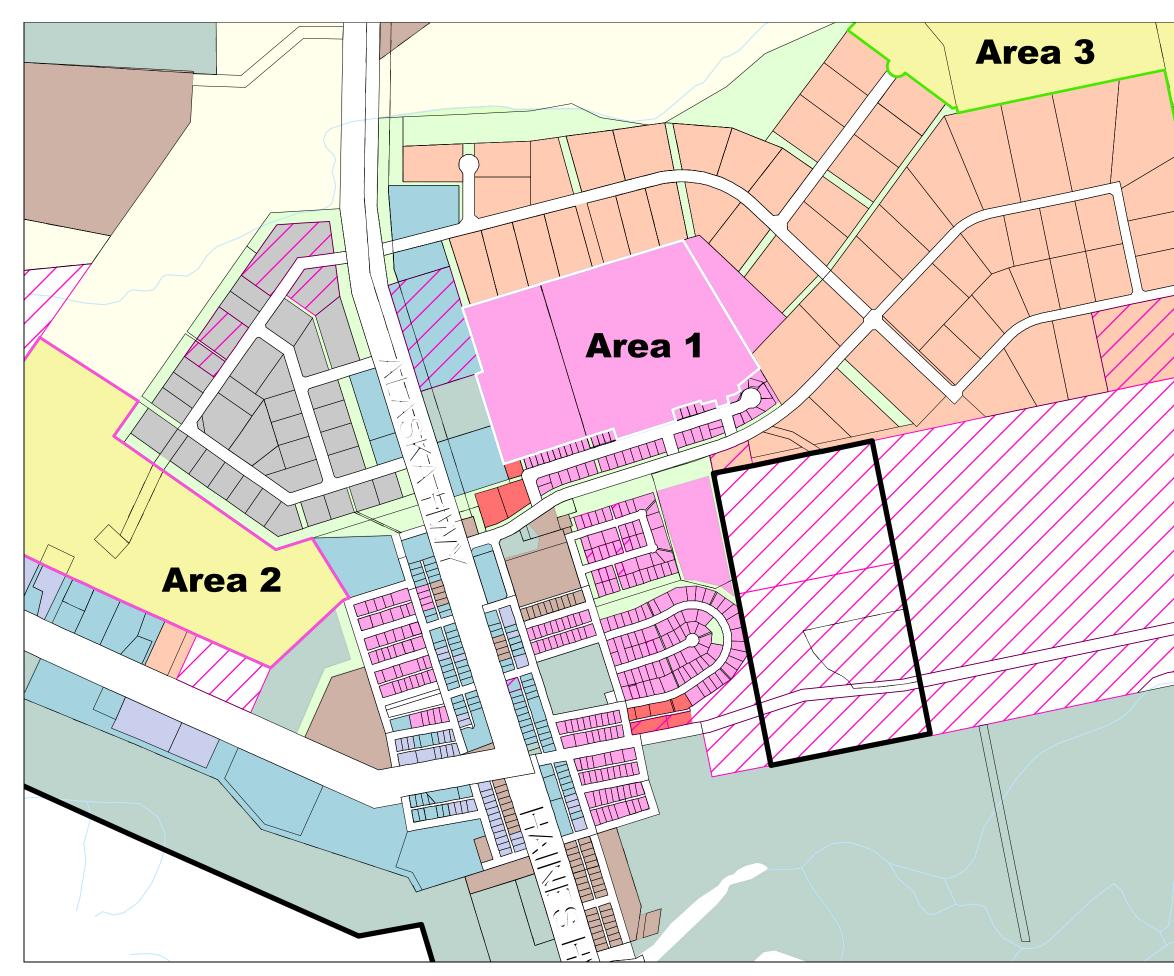

| Municipal Boundary                |
|-----------------------------------|
| Surveyed Land Parcels             |
| Land Dispositions                 |
| Urban Residential (R-1)           |
| Multiple Family Residential (R-2) |
| Country Residential (RC)          |
| Tourist Commercial (CT)           |
| Mixed Commercial (CM)             |
| Light (Service) Industrial (M-1)  |
| Public Use Community (PD)         |
| Airport (AP)                      |
| Parks & Recreation Community (PR) |
| Greenbelt Community (GB)          |
| Open Space (OS)                   |
| Agriculture General (AG)          |
| Agriculture Residential (AR)      |
| Future Development (FD)           |
| Settlement Lands                  |
| Proposed Urban Residential        |
| Proposed Country Residential      |
| Proposed Industrial Area          |

NAD 1983 UTM Zone 8N Source: Village of Haines Junction ; GeoYukon (Government of Yukon)

## ZONING

## VILLAGE OF HAINES JUNCTION ZONING BY-LAW

| PROJECT NO.:<br>18P-00187-01 | REVIEWED BY: |
|------------------------------|--------------|
| DATE:<br>2024-06-25          | FIGURE:      |