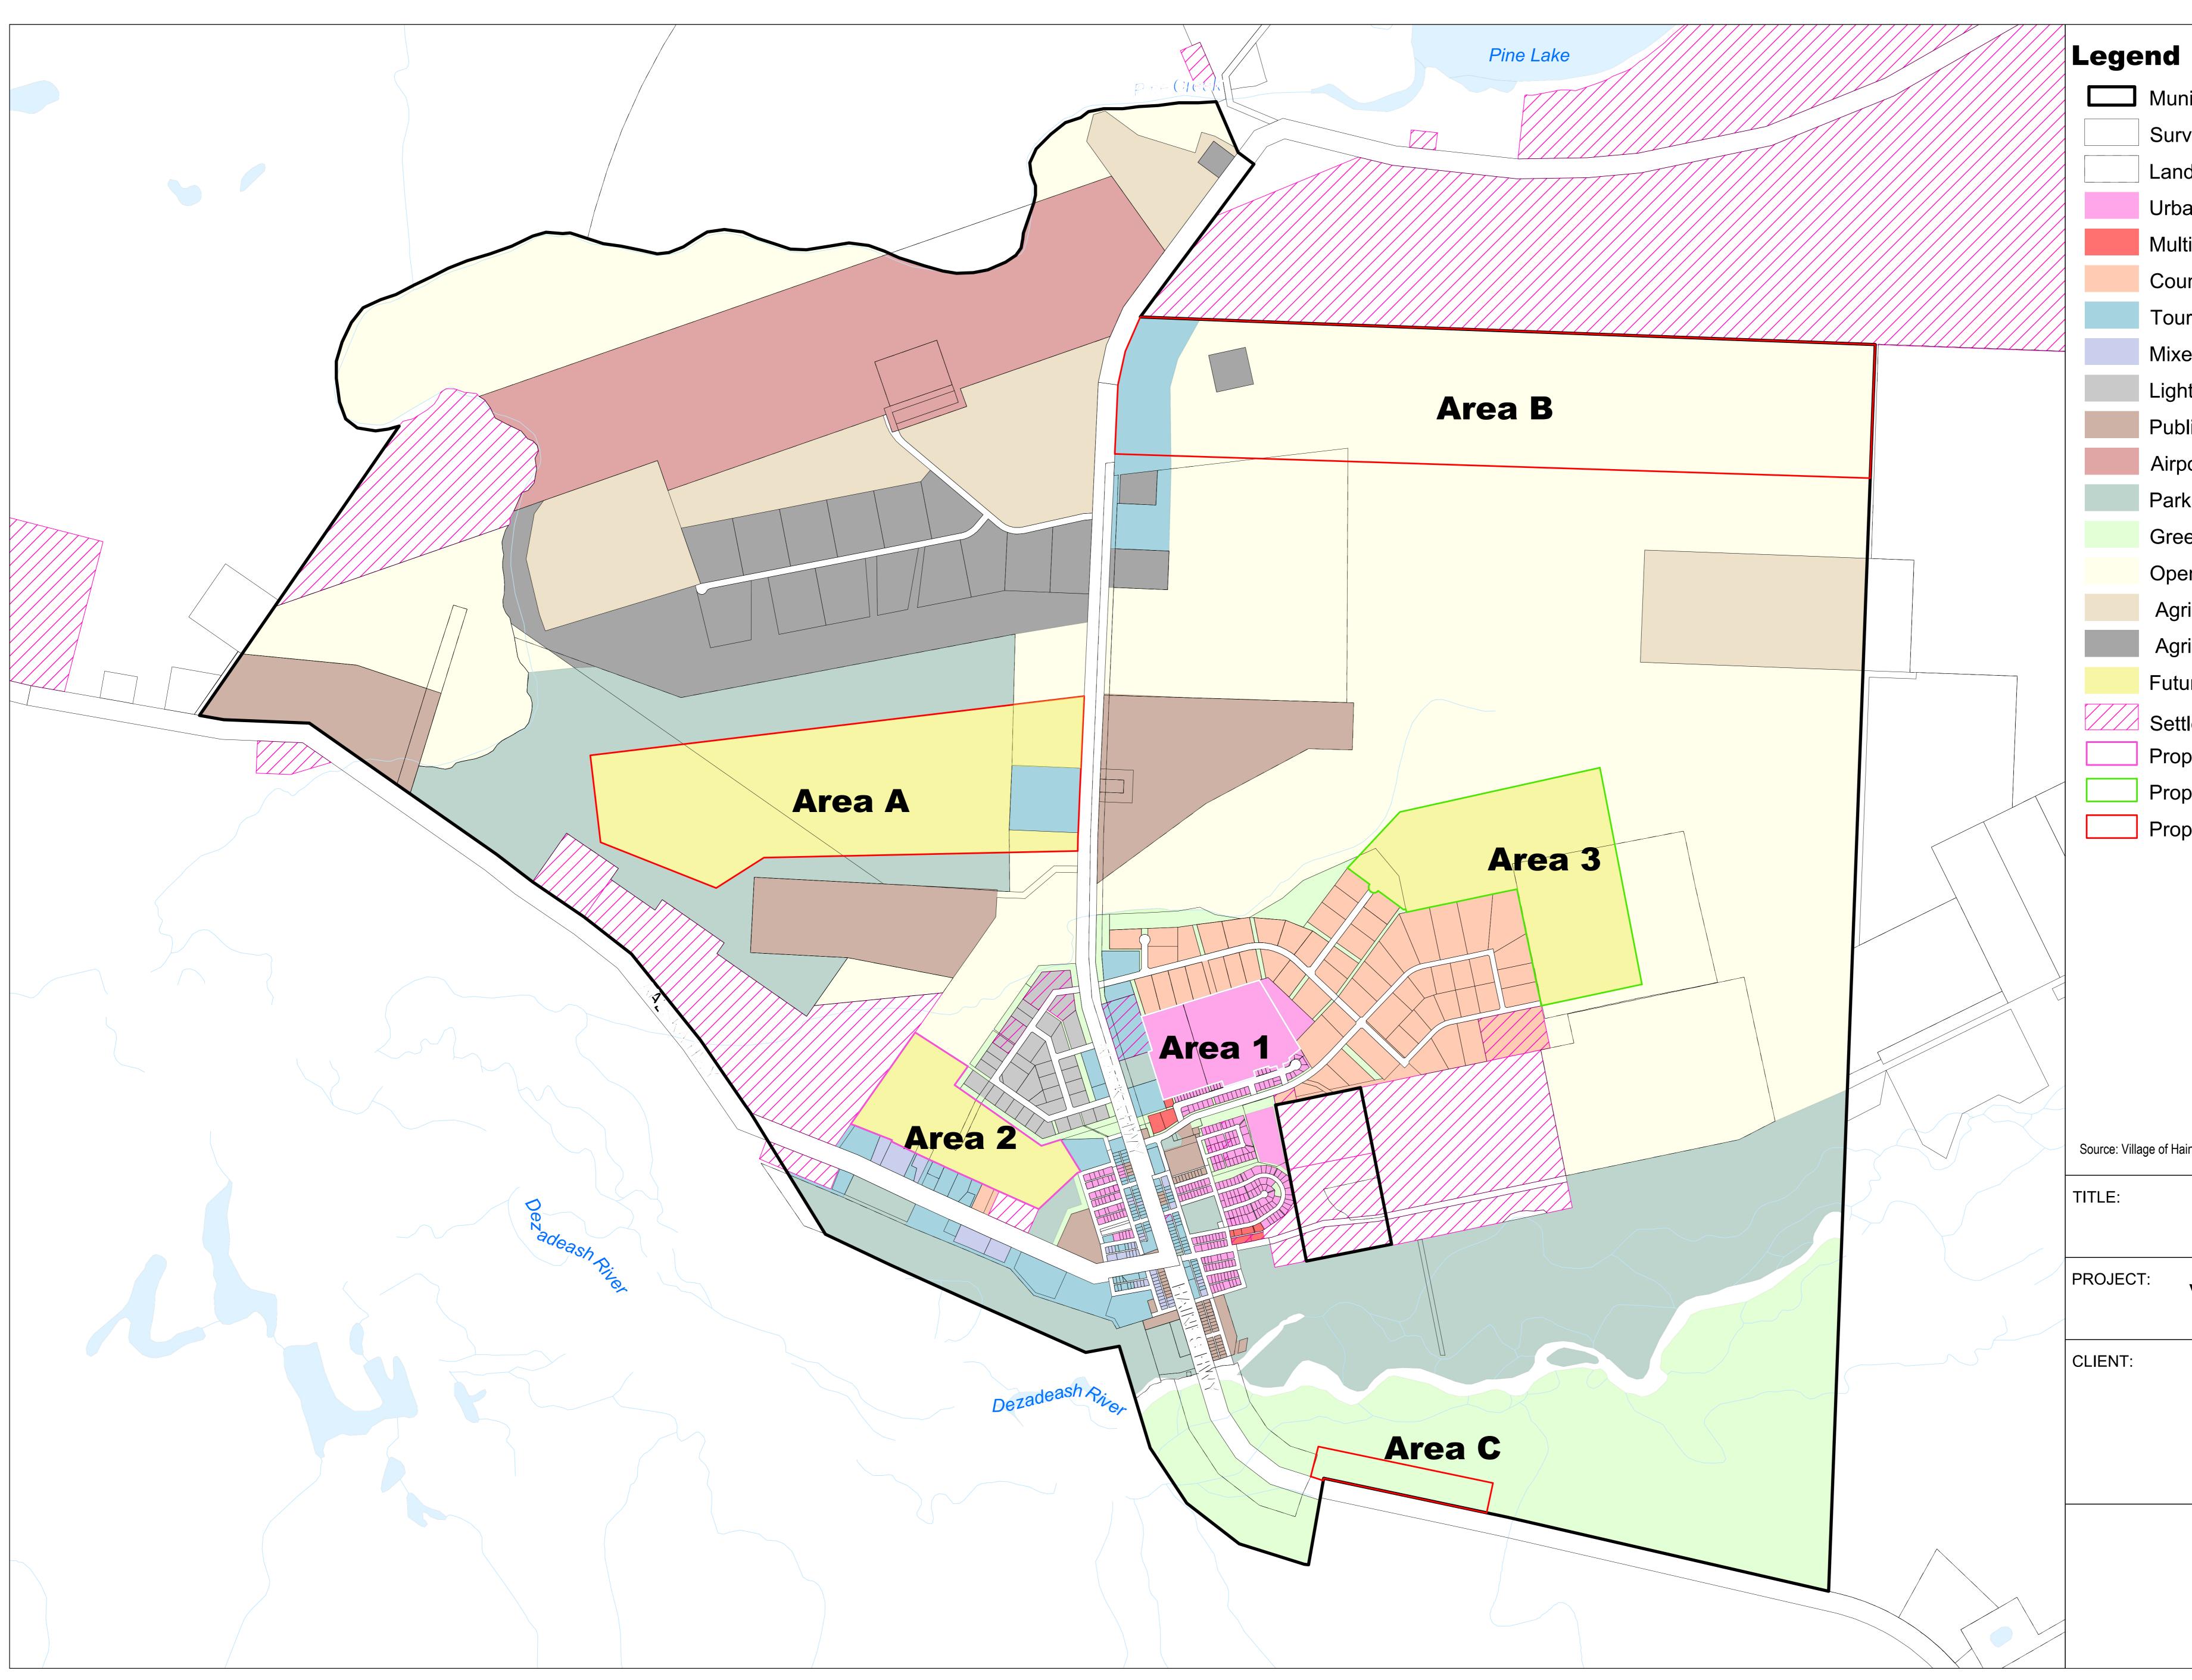

| Municipal Boundary                |
|-----------------------------------|
| Surveyed Land Parcels             |
| Land Dispositions                 |
| Urban Residential (R-1)           |
| Multiple Family Residential (R-2) |
| Country Residential (RC)          |
| Tourist Commercial (CT)           |
| Mixed Commercial (CM)             |
| Light (Service) Industrial (M-1)  |
| Public Use Community (PD)         |
| Airport (AP)                      |
| Parks & Recreation Community (PR) |
| Greenbelt Community (GB)          |
| Open Space (OS)                   |
| Agriculture General (AG)          |
| Agriculture Residential (AR)      |
| Future Development (FD)           |
| Settlement Lands                  |
| Proposed Urban Residential        |
| Proposed Country Residential      |
| Proposed Industrial Area          |

NAD 1983 UTM Zone 8N Source: Village of Haines Junction ; GeoYukon (Government of Yukon)

## ZONING

## VILLAGE OF HAINES JUNCTION ZONING BY-LAW

| PROJECT NO.:<br>18P-00187-01 | REVIEWED BY: |
|------------------------------|--------------|
| DATE:<br>2024-06-25          | FIGURE:      |