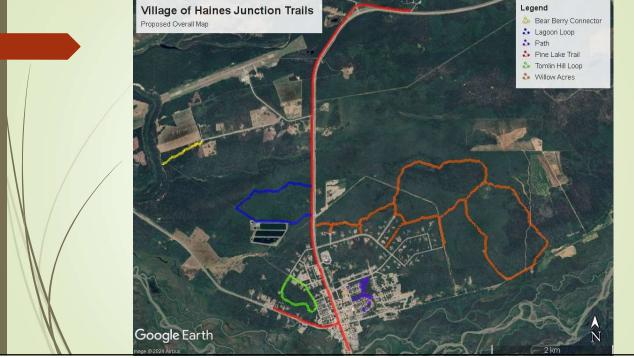

### Pine Lake Trail

- Paved trail from Dezadeash Day Use Area to Pine Lake Campground
- Include segment from Source Motors to Top Spot
- Seasonal mowing for sightlines, wildlife interactions and invasive species

## Lagoon Loop

- Loop trail north of Environmental Control Facility (outside of fenced property)
- Popular with birders
- Seasonal brushing required along north fence line

#### Willow Acres Trails

- Extensive trail network north of Willow Acres and Marshall Creek Road, greatly valued by local community
- Short re-routes required around wet areas
- Brushing required to re-establish trail from Alaska Highway to Lupine Drive

# Tomlin Hill Loop

- Intricate network of trails starting at Tomlin Hill, bounded by Alaska Highway North, Logan Street, Quill Crescent and Pumphouse 3
- Seasonal brushing and garbage collection

**Bear Berry Connector** 

- New trail connecting Bear Berry Road to Pine Creek and existing Forestry/St. Elias Ski Club trails
- Additional work required to complete trail construction/establishment

Urban Trails

- Short trails, primarily east of the Alaska Highway, that connect urban areas
- Includes the Legacy Trail and trail from Legacy Trail to Willow Acres Road
- Legacy Trail requires regular (grading and compacting)