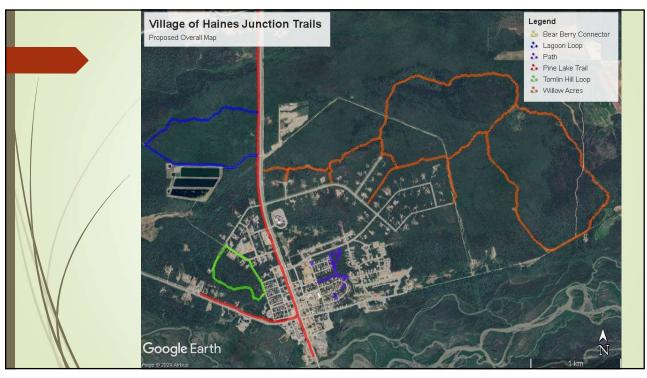

### Pine Lake Trail

- Paved trail from Dezadeash Day Use Area to Pine Lake Campground
- Include segment from Source Motors to Top Spot
- Seasonal mowing for sightlines, wildlife interactions and invasive species

## Lagoon Loop

- Loop trail north of Environmental Control Facility (outside of fenced property)
- Popular with birders
- Seasonal brushing required along north fence line

#### Willow Acres Trails

- Extensive trail network north of Willow Acres and Marshall Creek Road, greatly valued by local community
- Short re-routes required around wet areas
- Brushing required to re-establish trail from Alaska Highway to Lupine Drive

# Tomlin Hill Loop

- Intricate network of trails starting at Tomlin Hill, bounded by Alaska Highway North, Logan Street, Quill Crescent and Pumphouse 3
- Seasonal brushing and garbage collection

**Bear Berry Connector** 

- New trail connecting Bear Berry Road to Pine Creek and existing Forestry/St. Elias Ski Club trails
- Additional work required to complete trail construction/establishment

Urban Trails

- Short trails, primarily east of the Alaska Highway, that connect urban areas
- Includes the Legacy Trail and trail from Legacy Trail to Willow Acres Road
- Legacy Trail requires regular (grading and compacting)