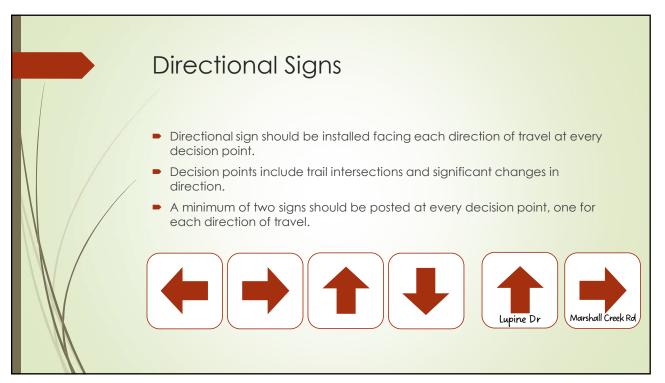

equired around wet areas
- Brushing required to re-establish trail from Alaska Highway to Lupine Drive

# Trail Descriptions & Maintenance **Recommendations**

# Tomlin Hill Loop

- Intricate network of trails starting at Tomlin Hill, bounded by Alaska Highway North, Logan Street, Quill Crescent and Pumphouse 3
- Seasonal brushing and garbage collection

**Bear Berry Connector** 

- New trail connecting Bear Berry Road to Pine Creek and existing Forestry/St. Elias Ski Club trails
- Additional work required to complete trail construction/establishment

Urban Trails

- Short trails, primarily east of the Alaska Highway, that connect urban areas
- Includes the Legacy Trail and trail from Legacy Trail to Willow Acres Road
- Legacy Trail requires regular (grading and compacting)

















| Description       | Quantity | Estimated Unit<br>Rate | Estimated Cost                       |
|-------------------|----------|------------------------|--------------------------------------|
| Information Sign  | 3        | \$163.60               | \$490.80                             |
| Access Point Sign | 11       | \$21.51                | \$236.61                             |
| Directional Sign  | 100      | \$8.03                 | \$803.00                             |
|                   | mappir   | ig and graphic desig   | g GST) \$1,606.93<br>gn not included |