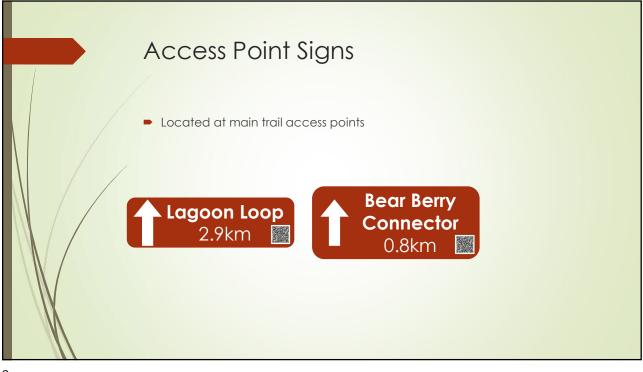

required around wet areas
- Brushing required to re-establish trail from Alaska Highway to Lupine Drive

# Trail Descriptions & Maintenance **Recommendations**

# Tomlin Hill Loop

- Intricate network of trails starting at Tomlin Hill, bounded by Alaska Highway North, Logan Street, Quill Crescent and Pumphouse 3
- Seasonal brushing and garbage collection

**Bear Berry Connector** 

- New trail connecting Bear Berry Road to Pine Creek and existing Forestry/St. Elias Ski Club trails
- Additional work required to complete trail construction/establishment

Urban Trails

- Short trails, primarily east of the Alaska Highway, that connect urban areas
- Includes the Legacy Trail and trail from Legacy Trail to Willow Acres Road
- Legacy Trail requires regular (grading and compacting)

















| Description       | Quantity | Estimated Unit<br>Rate | Estimated Cost                       |
|-------------------|----------|------------------------|--------------------------------------|
| Information Sign  | 3        | \$163.60               | \$490.80                             |
| Access Point Sign | 11       | \$21.51                | \$236.61                             |
| Directional Sign  | 100      | \$8.03                 | \$803.00                             |
|                   | mappir   | ig and graphic desig   | g GST) \$1,606.93<br>gn not included |