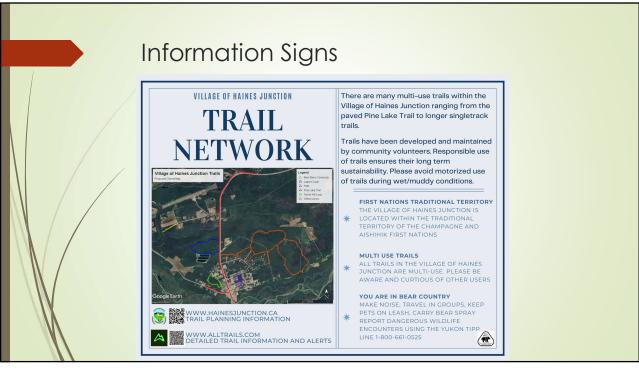

utes required around wet areas
- Brushing required to re-establish trail from Alaska Highway to Lupine Drive

# Trail Descriptions & Maintenance **Recommendations**

# Tomlin Hill Loop

- Intricate network of trails starting at Tomlin Hill, bounded by Alaska Highway North, Logan Street, Quill Crescent and Pumphouse 3
- Seasonal brushing and garbage collection

**Bear Berry Connector** 

- New trail connecting Bear Berry Road to Pine Creek and existing Forestry/St. Elias Ski Club trails
- Additional work required to complete trail construction/establishment

Urban Trails

- Short trails, primarily east of the Alaska Highway, that connect urban areas
- Includes the Legacy Trail and trail from Legacy Trail to Willow Acres Road
- Legacy Trail requires regular (grading and compacting)

















| Description       | Quantity | Estimated Unit<br>Rate | Estimated Cost                       |
|-------------------|----------|------------------------|--------------------------------------|
| Information Sign  | 3        | \$163.60               | \$490.80                             |
| Access Point Sign | 11       | \$21.51                | \$236.61                             |
| Directional Sign  | 100      | \$8.03                 | \$803.00                             |
|                   | mappir   | ig and graphic desig   | g GST) \$1,606.93<br>gn not included |