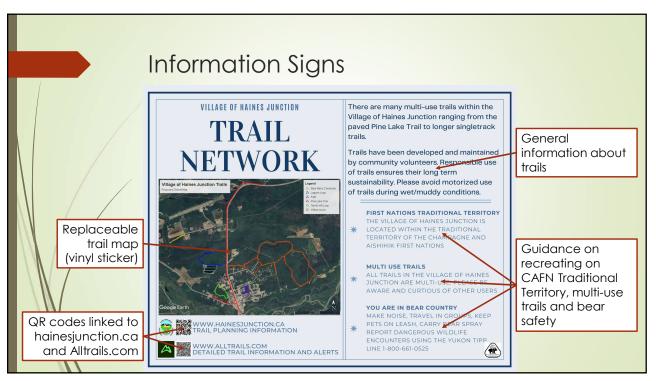

es required around wet areas
- Brushing required to re-establish trail from Alaska Highway to Lupine Drive

# Trail Descriptions & Maintenance **Recommendations**

# Tomlin Hill Loop

- Intricate network of trails starting at Tomlin Hill, bounded by Alaska Highway North, Logan Street, Quill Crescent and Pumphouse 3
- Seasonal brushing and garbage collection

**Bear Berry Connector** 

- New trail connecting Bear Berry Road to Pine Creek and existing Forestry/St. Elias Ski Club trails
- Additional work required to complete trail construction/establishment

Urban Trails

- Short trails, primarily east of the Alaska Highway, that connect urban areas
- Includes the Legacy Trail and trail from Legacy Trail to Willow Acres Road
- Legacy Trail requires regular (grading and compacting)

















| Description       | Quantity | Estimated Unit<br>Rate | Estimated Cost                       |
|-------------------|----------|------------------------|--------------------------------------|
| Information Sign  | 3        | \$163.60               | \$490.80                             |
| Access Point Sign | 11       | \$21.51                | \$236.61                             |
| Directional Sign  | 100      | \$8.03                 | \$803.00                             |
|                   | mappir   | ig and graphic desig   | g GST) \$1,606.93<br>gn not included |