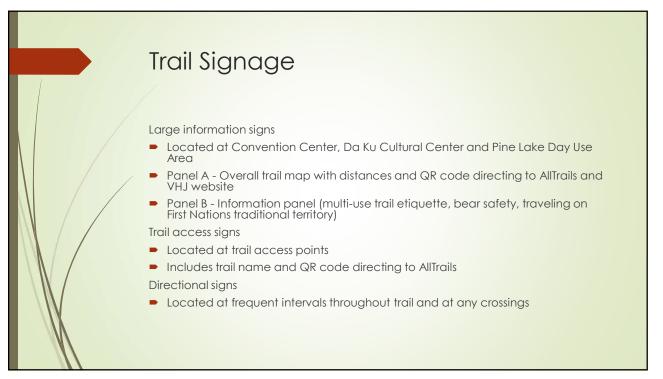

routes required around wet areas
- Brushing required to re-establish trail from Alaska Highway to Lupine Drive

# Trail Descriptions & Maintenance **Recommendations**

# Tomlin Hill Loop

- Intricate network of trails starting at Tomlin Hill, bounded by Alaska Highway North, Logan Street, Quill Crescent and Pumphouse 3
- Seasonal brushing and garbage collection

**Bear Berry Connector** 

- New trail connecting Bear Berry Road to Pine Creek and existing Forestry/St. Elias Ski Club trails
- Additional work required to complete trail construction/establishment

Urban Trails

- Short trails, primarily east of the Alaska Highway, that connect urban areas
- Includes the Legacy Trail and trail from Legacy Trail to Willow Acres Road
- Legacy Trail requires regular (grading and compacting)

















| Description       | Quantity | Estimated Unit<br>Rate | Estimated Cost                       |
|-------------------|----------|------------------------|--------------------------------------|
| Information Sign  | 3        | \$163.60               | \$490.80                             |
| Access Point Sign | 11       | \$21.51                | \$236.61                             |
| Directional Sign  | 100      | \$8.03                 | \$803.00                             |
|                   | mappir   | ig and graphic desig   | g GST) \$1,606.93<br>gn not included |